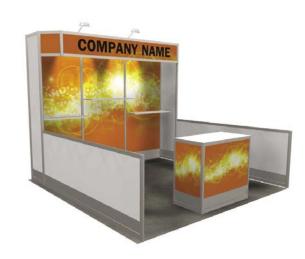

### **BOOTH EQUIPMENT**

### **General Booths**

Each 10' x 10' booth will be set with 8' high blue and white back drape, 3' high blue side dividers, (1) 6' gold draped table, (2) Limerick® side chairs by Herman Miller and (1) wastebasket. Booths 300 sqft or less will receive a one-line identification sign. Booths larger than 300 sqft may receive a one-line identification sign upon request.