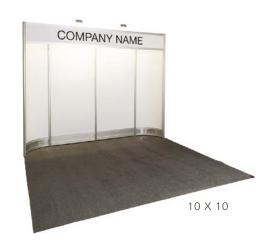

### **General Booths**

Each 10' x 10' booth will be set with 8' high blue and white back drape, 3' high blue side dividers, (1) 6' gold draped table, (2) Limerick® side chairs by Herman Miller and (1) wastebasket. Booths 300 sqft or less will receive a one-line identification sign. Booths larger than 300 sqft may receive a one-line identification sign upon request.

### College & University Booths

Each 10' x 10' booth will be set with 8' high blue and white back drape, 3' high blue side dividers, (1) 6' gold draped table, (2) Limerick® side chairs by Herman Miller, (1) wastebasket and tuxedo carpet. Government level, University level and Non-Profit level exhibitors located within the College & University pavilion area will recieve carpet in their booth package. Those located outside of the College & University pavilion area are excluded from the inclusive carpet. Booths 300 sqft or less will receive a one-line identification sign. Booths larger than 300 sqft may receive a one-line identification sign upon request.