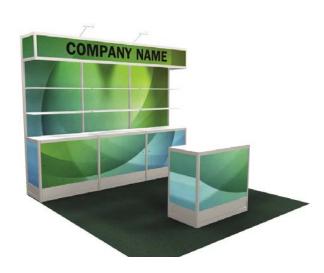

### **General Booths**

Each 10' x 10' booth will be set with 8' high blue and white back drape, 3' high blue side dividers, (1) 6' gold draped table, (2) Limerick® side chairs by Herman Miller and (1) wastebasket. Booths 300 sqft or less will receive a one-line identification sign. Booths larger than 300 sqft may receive a one-line identification sign upon request.

### College & University Booths

Each 10' x 10' booth will be set with 8' high blue and white back drape, 3' high blue side dividers, (1) 6' gold draped table, (2) Limerick® side chairs by Herman Miller, (1) wastebasket and tuxedo carpet. Government level, University level and Non-Profit level exhibitors located within the College & University pavilion area will recieve carpet in their booth package. Those located outside of the College & University pavilion area are excluded from the inclusive carpet. Booths 300 sqft or less will receive a one-line identification sign. Booths larger than 300 sqft may receive a one-line identification sign upon request.