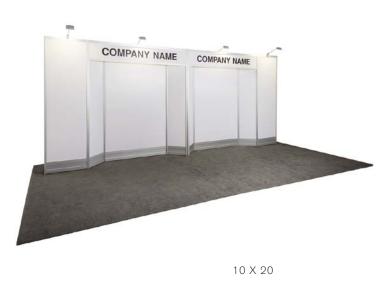

### **Booth Types and Restrictions**

Inline: Space rental includes standard 8ft drape back wall. The drape will be a combination of 8ft drape and 3ft side rails. A 7"x44" company identification sign (Company name will be listed as it appears on your space contract/invoice). The maximum height of 8ft (2.44m) is allowed only in the rear half of the booth space with a 4ft (1.22m) height restriction imposed on all materials in the remaining space forward to the aisle. When three or more Linear Booths are used in combination as a single exhibit space, the 4ft (1.22m) height limitation is applied only to that portion of the exhibit space which is within 10ft (3.05m) of an adjoining booth.

**Perimeter:** A perimeter exhibit space is an In-line or linear exhibit space that is located on the outer-perimeter of the expo floor, with no exhibitors behind them. Use of Space: Display materials should be arranged in such a manner so as not to obstruct sight lines of neighboring exhibitors. Space rental includes: Standard 8ft drape back wall. The drape will be a combination of 8ft drape and 3ft side rails. A 7"x44" company identification sign (Company name will be listed as it appears on your space contract/invoice). The hall is NOT carpeted, carpet or floor covering is required, see exhibit display & event regulations for more information. Height: All display fixtures, components including graphics and identification signs are allowed a maximum height of 12ft only in the rear half (measuring 5 ft from the back wall) of the exhibit space. A maximum height of 4 ft is allowed in the front half of the exhibit space (measuring 5 ft from the aisle).