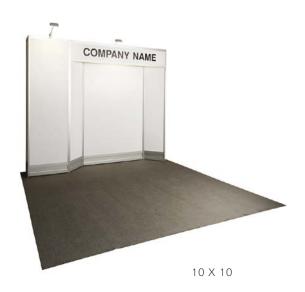

### **General Booths**

Each 10' x 10' booth will be set with 8' high blue and white back drape, 3' high blue side dividers, (1) 6' gold draped table, (2) Limerick® side chairs by Herman Miller and (1) wastebasket. Booths 300 sqft or less will receive a one-line identification sign. Booths larger than 300 sqft may receive a one-line identification sign upon request.

### College & University Booths

Each 10' x 10' booth will be set with 8' high blue and white back drape, 3' high blue side dividers, (1) 6' gold draped table, (2) Limerick® side chairs by Herman Miller, (1) wastebasket and tuxedo carpet. Government level, University level and Non-Profit level exhibitors located within the College & University pavilion area will recieve carpet in their booth package. Those located outside of the College & University pavilion area are excluded from the inclusive carpet. Booths 300 sqft or less will receive a one-line identification sign. Booths larger than 300 sqft may receive a one-line identification sign upon request.