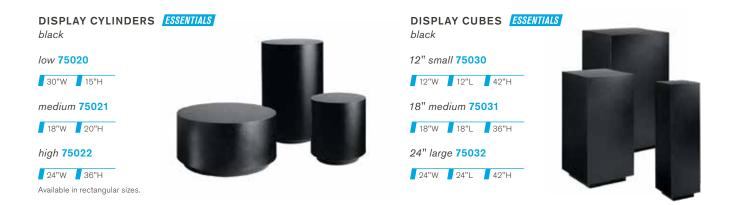

"H

**FOUR-DRAWER** 74081

15"W 29"L 50"H





**POSH SHELVING** W/ CHROME FRAME ESSENTIALS white **85020** 



## 36"W 18"L 72"H

## REFRIGERATOR



SMALL REFRIGERATOR\* ESSENTIALS

19"W 19"L 34"H



REFRIGERATOR\* SELECT white - 14.0 cubic feet 8503001

28"L 28"D 64"H

## LIGHTING



MASON TABLE LAMP\* SELECT white/brushed silver 850707

16" Round 26"H



MASON FLOOR LAMP\* SELECT white/brushed silver 850708

18" Round 55"H

\*Electrical power must be ordered separately

# DISPLAY

Some of the most essential elements of your exhibit are the surfaces on which you display your show materials. That's why we have an appealing variety of displays, from standing cylinders to sleek computer desks to draped tables and counters, to ensure your show space will be both attractive and interactive.



**ORION COMPUTER** KIOSK ESSENTIALS black **75079** 





DISPLAY COUNTER ESSENTIALS black **72056** 

24"W 49"L 42"H



# **ACCESSORIES**

We know that every exhibit is different and requires certain pieces that may be hard to find. That's why we offer an assortment of accessories that will meet your needs, from literature racks to bulletin boards to refrigerators and file cabinets. No matter the requirement, your exhibit will always stand out with these striking and functional pieces.

## TABLET STAND



black **850715** 

14"L 13"D 44.5"H

The Mobile Tablet Stand will adjust to fit any tablet with dimensions of at least 6.75"x 9.375" but not larger than 8.5"x 2.5", including Apple iPad, Samsung Galaxy Tab and Lenovo IdeaPad.



## TABLET STAND ACCESSORIES



CHARGING SHELF\* SELECT bl