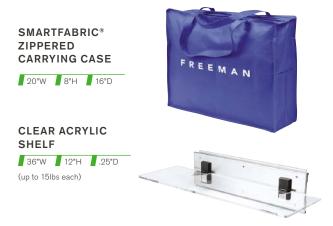

### **BOOTH EQUIPMENT**

### **General Booths**

Each 10' x 10' booth will be set with 8' high blue and white back drape, 3' high blue side dividers, (1) 6' gold draped table, (2) Limerick® side chairs by Herman Miller and (1) wastebasket. Booths 300 sqft or less will receive a one-line identification sign. Booths larger than 300 sqft may receive a one-line identification sign upon request.