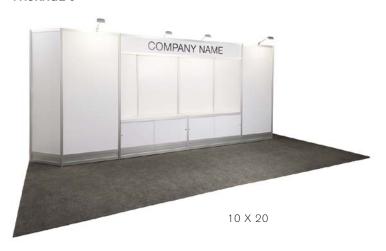

### **General Booths**

Each 10' x 10' booth will be set with 8' high blue and white back drape, 3' high blue side dividers, (1) 6' gold draped table, (2) Limerick® side chairs by Herman Miller and (1) wastebasket. Booths 300 sqft or less will receive a one-line identification sign. Booths larger than 300 sqft may receive a one-line identification sign upon request.

### College & University Booths

Each 10' x 10' booth will be set with 8' high blue and white back drape, 3' high blue side dividers, (1) 6' gold draped table, (2) Limerick® side chairs by Herman Miller, (1) wastebasket and tuxedo carpet. Government level, University level and Non-Profit level exhibitors located within the College & University pavilion area will recieve carpet in their booth package. Those located outside of the College & University pavilion area are excluded from the inclusive carpet. Booths 300 sqft or less will receive a one-line identification sign. Booths larger than 300 sqft may receive a one-line identification sign upon request.