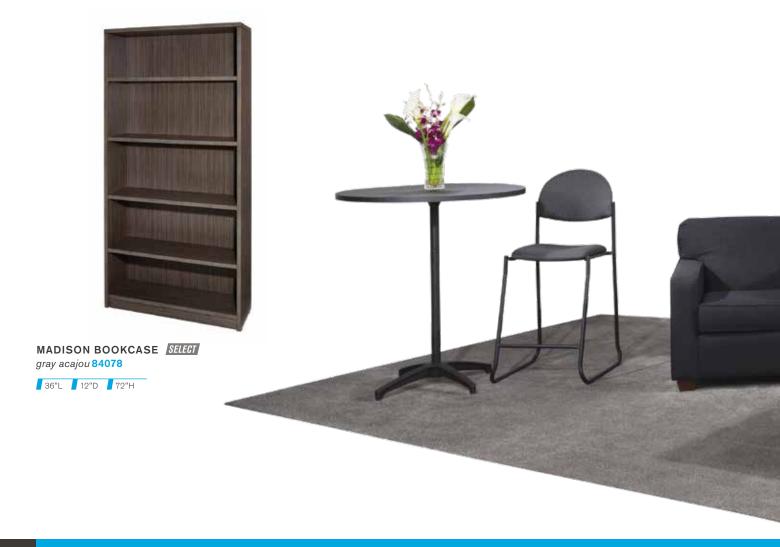

### **BOOTH EQUIPMENT**

### **General Booths**

Each 10' x 10' booth will be set with 8' high blue and white back drape, 3' high blue side dividers, (1) 6' gold draped table, (2) Limerick® side chairs by Herman Miller and (1) wastebasket. Booths 300 sqft or less will receive a one-line identification sign. Booths larger than 300 sqft may receive a one-line identification sign upon request.

### College & University Booths

Each 10' x 10' booth will be set with 8' high blue and white back drape, 3' high blue side dividers, (1) 6' gold draped table, (2) Limerick® side chairs by Herman Miller, (1) wastebasket and tuxedo carpet. Government level, University level and Non-Profit level exhibitors located within the College & University pavilion area will recieve carpet in their booth package. Those located outside of the College & University pavilion area are excluded from the inclusive carpet. Booths 300 sqft or less will receive a one-line identification sign. Booths larger than 300 sqft may receive a one-line identification sign upon request.

### Interview Booths

Each 10' deep x 8' wide booth will be set with 8' high blue and white drape on all 4 sides, 1 - 6' gold draped table, 2 Limerick® side chairs by Herman Miller, 1 wastebasket and a one-line identification sign.