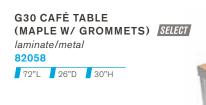

### **General Booths**

Each 10' x 10' booth will be set with 8' high blue and white back drape, 3' high blue side dividers, (1) 6' gold draped table, (2) Limerick® side chairs by Herman Miller and (1) wastebasket. Booths 300 sqft or less will receive a one-line identification sign. Booths larger than 300 sqft may receive a one-line identification sign upon request.

### College & University Booths

Each 10' x 10' booth will be set with 8' high blue and white back drape, 3' high blue side dividers, (1) 6' gold draped table, (2) Limerick® side chairs by Herman Miller, (1) wastebasket and tuxedo carpet. Government level, University level and Non-Profit level exhibitors located within the College & University pavilion area will recieve carpet in their booth package. Those located outside of the College & University pavilion area are excluded from the inclusive carpet. Booths 300 sqft or less will receive a one-line identification sign. Booths larger than 300 sqft may receive a one-line identification sign upon request.

### Interview Booths

Each 10' deep x 8' wide booth will be set with 8' high blue and white drape on all 4 sides, 1 - 6' gold draped table, 2 Limerick® side chairs by Herman Miller, 1 wastebasket and a one-line identification sign.