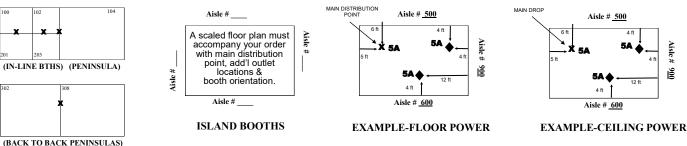

### **Booth Types and Restrictions**

Inline: Space rental includes standard 8ft drape back wall. The drape will be a combination of 8ft drape and 3ft side rails. A 7"x44" company identification sign (Company name will be listed as it appears on your space contract/invoice). The maximum height of 8ft (2.44m) is allowed only in the rear half of the booth space with a 4ft (1.22m) height restriction imposed on all materials in the remaining space forward to the aisle. When three or more Linear Booths are used in combination as a single exhibit space, the 4ft (1.22m) height limitation is applied only to that portion of the exhibit space which is within 10ft (3.05m) of an adjoining booth.

**Perimeter:** A perimeter exhibit space is an In-line or linear exhibit space that is located on the outer-perimeter of the expo floor, with no exhibitors behind them. Use of Space: Display materials should be arranged in such a manner so as not to obstruct sight lines of neighboring exhibitors. Space rental includes: Standard 8ft drape back wall. The drape will be a combination of 8ft drape and 3ft side rails. A 7"x44" company identification sign (Company name will be listed as it appears on your space contract/invoice). The hall is NOT carpeted, carpet or floor covering is required, see exhibit display & event regulations for more information. Height: All display fixtures, components including graphics and identification signs are allowed a maximum height of 12ft only in the rear half (measuring 5 ft from the back wall) of the exhibit space. A maximum height of 4 ft is allowed in the front half of the exhibit space (measuring 5 ft from the aisle).

**Island:** An island exhibit is 400 square feet or larger with aisles on all four sides. Use of Space: An island exhibit space is separated by the width of an aisle from all neighboring exhibits so full use of the exhibit space is permitted. Height: All display fixtures, components including graphics and identification signs are allowed a maximum height of 20ft. Some venues have low ceiling areas so please check the exhibitor resources for any notices for exhibits in a low ceiling location. Multi-level or Ceilings: Exhibitors installing a display with a ceiling or

### **Hanging Signs & Graphics:**

Hanging signs and graphics are only allowed in island exhibit spaces. The maximum height is 20ft to the top of the sign. (In-line/linear, or perimeter exhibit spaces cannot have hanging signs and graphics). The distance is measured from the floor to the top of the sign. Whether suspended from above, or supported from below, they should comply with all use-of-space requirements. For example, the highest point of any sign should not exceed the maximum allowable height for the exhibit space type. Hanging signs and graphics must be set back 10ft (3.05m) from adjacent booths and be directly over contracted space only. Drawings should be available for inspection as requested by SHPE.