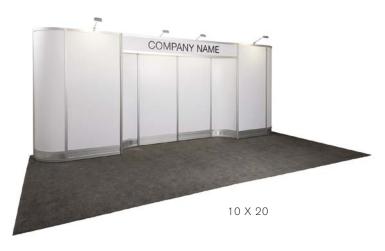

### **General Booths**

Each 10' x 10' booth will be set with 8' high blue and white back drape, 3' high blue side dividers, (1) 6' gold draped table, (2) Limerick® side chairs by Herman Miller and (1) wastebasket. Booths 300 sqft or less will receive a one-line identification sign. Booths larger than 300 sqft may receive a one-line identification sign upon request.

### College & University Booths

Each 10' x 10' booth will be set with 8' high blue and white back drape, 3' high blue side dividers, (1) 6' gold draped table, (2) Limerick® side chairs by Herman Miller, (1) wastebasket and tuxedo carpet. Government level, University level and Non-Profit level exhibitors located within the College & University pavilion area will recieve carpet in their booth package. Those located outside of the College & University pavilion area are excluded from the inclusive carpet. Booths 300 sqft or less will receive a one-line identification sign. Booths larger than 300 sqft may receive a one-line identification sign upon request.