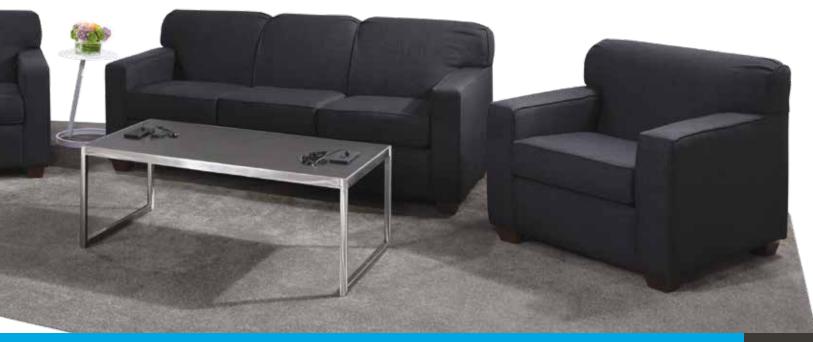

### **General Booths**

Each 10' x 10' booth will be set with 8' high blue and white back drape, 3' high blue side dividers, (1) 6' gold draped table, (2) Limerick® side chairs by Herman Miller and (1) wastebasket. Booths 300 sqft or less will receive a one-line identification sign. Booths larger than 300 sqft may receive a one-line identification sign upon request.

### College & University Booths

Each 10' x 10' booth will be set with 8' high blue and white back drape, 3' high blue side dividers, (1) 6' gold draped table, (2) Limerick® side chairs by Herman Miller, (1) wastebasket and tuxedo carpet. Government level, University level and Non-Profit level exhibitors located within the College & University pavilion area will recieve carpet in their booth package. Those located outside of the College & University pavilion area are excluded from the inclusive carpet. Booths 300 sqft or less will receive a one-line identification sign. Booths larger than 300 sqft may receive a one-line identification sign upon request.

### Interview Booths

Each 10' deep x 8' wide booth will be set with 8' high blue and white drape on all 4 sides, 1 - 6' gold draped table, 2 Limerick® side chairs by Herman Miller, 1 wastebasket and a one-line identification sign.