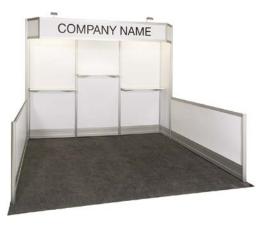

### **BOOTH EQUIPMENT**

### **General Booths**

Each 10' x 10' booth will be set with 8' high blue and white back drape, 3' high blue side dividers, (1) 6' gold draped table, (2) Limerick® side chairs by Herman Miller and (1) wastebasket. Booths 300 sqft or less will receive a one-line identification sign. Booths larger than 300 sqft may receive a one-line identification sign upon request.