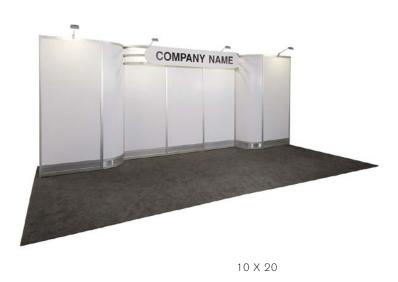

### **Booth Types and Restrictions**

Inline: Space rental includes standard 8ft drape back wall. The drape will be a combination of 8ft drape and 3ft side rails. A 7"x44" company identification sign (Company name will be listed as it appears on your space contract/invoice). The maximum height of 8ft (2.44m) is allowed only in the rear half of the booth space with a 4ft (1.22m) height restriction imposed on all materials in the remaining space forward to the aisle. When three or more Linear Booths are used in combination as a single exhibit space, the 4ft (1.22m) height limitation is applied only to that portion of the exhibit space which is within 10ft (3.05m) of an adjoining booth.

**Perimeter:** A perimeter exhibit space is an In-line or linear exhibit space that is located on the outer-perimeter of the expo floor, with no exhibitors behind them. Use of Space: Display materials should be arranged in such a manner so as not to obstruct sight lines of neighboring exhibitors. Space rental includes: Standard 8ft drape back wall. The drape will be a combination of 8ft drape and 3ft side rails. A 7"x44" company identification sign (Company name will be listed as it appears on your space contract/invoice). The hall is NOT carpeted, carpet or floor covering is required, see exhibit display & event regulations for more information. Height: All display fixtures, components including graphics and identification signs are allowed a maximum height of 12ft only in the rear half (measuring 5 ft from the back wall) of the exhibit space. A maximum height of 4 ft is allowed in the front half of the exhibit space (measuring 5 ft from the aisle).