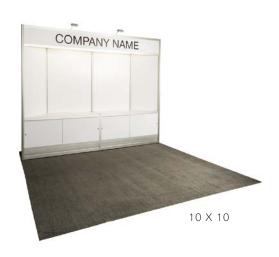

### **General Booths**

Each 10' x 10' booth will be set with 8' high blue and white back drape, 3' high blue side dividers, (1) 6' gold draped table, (2) Limerick® side chairs by Herman Miller and (1) wastebasket. Booths 300 sqft or less will receive a one-line identification sign. Booths larger than 300 sqft may receive a one-line identification sign upon request.

### College & University Booths

Each 10' x 10' booth will be set with 8' high blue and white back drape, 3' high blue side dividers, (1) 6' gold draped table, (2) Limerick® side chairs by Herman Miller, (1) wastebasket and tuxedo carpet. Government level, University level and Non-Profit level exhibitors located within the College & University pavilion area will recieve carpet in their booth package. Those located outside of the College & University pavilion area are excluded from the inclusive carpet. Booths 300 sqft or less will receive a one-line identification sign. Booths larger than 300 sqft may receive a one-line identification sign upon request.