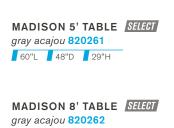

### **General Booths**

Each 10' x 10' booth will be set with 8' high blue and white back drape, 3' high blue side dividers, (1) 6' gold draped table, (2) Limerick® side chairs by Herman Miller and (1) wastebasket. Booths 300 sqft or less will receive a one-line identification sign. Booths larger than 300 sqft may receive a one-line identification sign upon request.

### College & University Booths

Each 10' x 10' booth will be set with 8' high blue and white back drape, 3' high blue side dividers, (1) 6' gold draped table, (2) Limerick® side chairs by Herman Miller, (1) wastebasket and tuxedo carpet. Government level, University level and Non-Profit level exhibitors located within the College & University pavilion area will recieve carpet in their booth package. Those located outside of the College & University pavilion area are excluded from the inclusive carpet. Booths 300 sqft or less will receive a one-line identification sign. Booths larger than 300 sqft may receive a one-line identification sign upon request.

### Interview Booths

Each 10' deep x 8' wide booth will be set with 8' high blue and white drape on all 4 sides, 1 - 6' gold draped table, 2 Limerick® side chairs by Herman Miller, 1 wastebasket and a one-line identification sign.