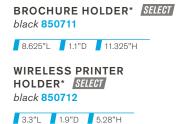

ttractive and interactive.



**ORION COMPUTER** KIOSK ESSENTIALS black **75079** 





DISPLAY COUNTER ESSENTIALS black **72056** 

24"W 49"L 42"H



# **ACCESSORIES**

We know that every exhibit is different and requires certain pieces that may be hard to find. That's why we offer an assortment of accessories that will meet your needs, from literature racks to bulletin boards to refrigerators and file cabinets. No matter the requirement, your exhibit will always stand out with these striking and functional pieces.

## TABLET STAND



black **850715** 

14"L 13"D 44.5"H

The Mobile Tablet Stand will adjust to fit any tablet with dimensions of at least 6.75"x 9.375" but not larger than 8.5"x 2.5", including Apple iPad, Samsung Galaxy Tab and Lenovo IdeaPad.



## TABLET STAND ACCESSORIES



CHARGING SHELF\* SELECT black 850713

14.85"L 7.17"D 1"H







\*To be ordered with the tablet stand

## **ACCESSORIES**

#### **CHROME STANCHION WITH** 8' RETRACTABLE BELT **ESSENTIALS** 220121

42"H

## CHROME SIGN HOLDER ESSENTIALS

Holds 22" x 66" sign

#### ROUND LITERATURE RACK ESSENTIALS 750135



17"W 17"L 57"H

Revolving black display holds printed materials for easy access from 20 pockets.







#### FLAT LITERATURE RACK **ESSENTIALS** 750136

10"W 55"H

Forward-facing black display presents printed materials in six pockets.

#### CHROME COAT TREE ESSENTIALS 220109

8 1/4"W (21"W at the base) x 69 1/2"H

## BRUSHED ALUMINUM EASEL **ESSENTIALS**

When open 5 1/4 "(W) x 64 1/4 "(H) 26"W x 62"H

#### CHROME BAG RACK ESSENTIALS 220110

1"W (3" at center) x 41" H x 26"W

## SPECIA