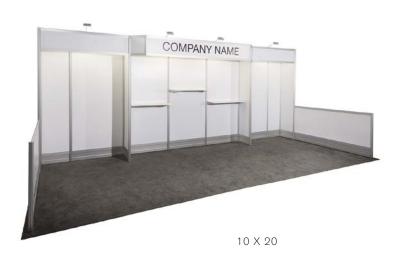

### **BOOTH EQUIPMENT**

### **General Booths**

Each 10' x 10' booth will be set with 8' high blue and white back drape, 3' high blue side dividers, (1) 6' gold draped table, (2) Limerick® side chairs by Herman Miller and (1) wastebasket. Booths 300 sqft or less will receive a one-line identification sign. Booths larger than 300 sqft may receive a one-line identification sign upon request.