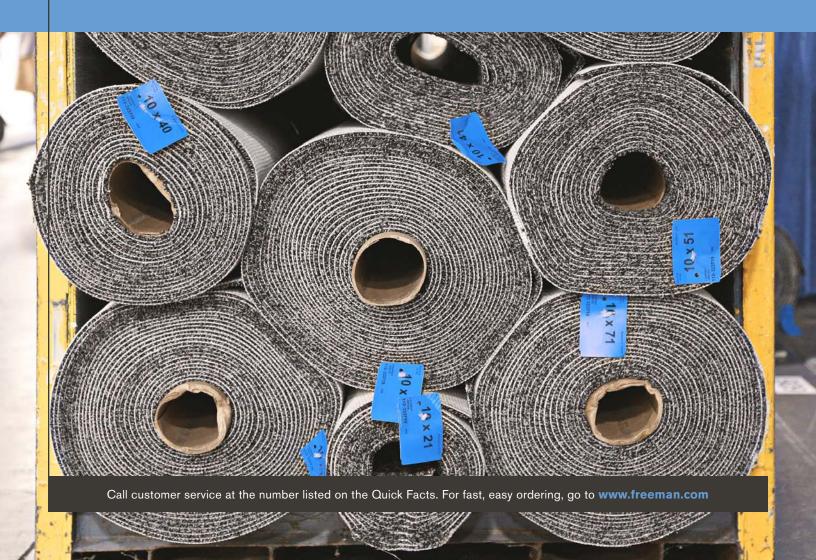

### Carpet:

The expo hall is **not** carpeted. Exhibit spaces are **required** to have carpet or some floor covering. You are allowed your own or order from the official event contractor. If you need to use the concrete floor to demonstrate your product, please contact Event Management for approval.

Aisle Carpet Color: Aisle carpet will be tuxedo black.

### **EXHIBIT HALL CARPET**

The exhibit area is not carpeted; however, the aisles will be carpeted in tuxedo. All exhibitor booths must have carpet or finished flooring that covers the entire booth space. If your booth does not have carpet or flooring installed by 4:30pm on Thursday, November 8, 2018, Freeman will install carpet at the exhibitor's expense to conform to the SHPE flooring guidelines. Please see the included brochure and order forms to order carpet from Freeman in advance of the show.